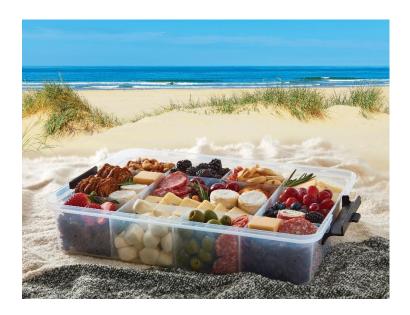

## **SnackleB** X

Introducing the **Farberware SNACKLEBOX TIM** – your versatile companion for on-the-go snacking! The 11x16-inch SNACKLEBOX features a dishwasher-safe plastic base with convenient handles and multiple compartments for storing a variety of foods. The base comes complete with a cutting board, available in either Bamboo or Plastic that doubles as a secure cover, locking in place for easy transport. Ideal for the active lifestyle, the Farberware SNACKLEBOX is perfect for outings to kids' sporting events, the playground, park, picnics, beach, boating, outdoor concerts, and more. Embrace convenience and style with this must-have solution for hassle-free snacking wherever life takes you! \$29.97, Walmart (July)