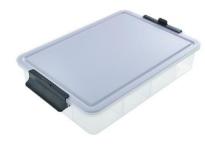

## **SnackleB** X

Introducing the **Farberware SNACKLEBOX TIM** – your versatile companion for on-the-go snacking! The 11x16-inch SNACKLEBOX features a dishwasher-safe plastic base with convenient handles and multiple compartments for storing a variety of foods. The base comes complete with a cutting board, available in either Bamboo or Plastic that doubles as a secure cover, locking in place for easy transport. Ideal for the active lifestyle, the Farberware SNACKLEBOX is perfect for outings to kids' sporting events, the playground, park, picnics, beach, boating, outdoor concerts, and more. Embrace convenience and style with this must-have solution for hassle-free snacking wherever life takes you! \$29.97, Walmart (July)