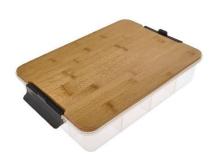

## **SnackleB** X

Introducing the **Farberware SNACKLEBOX TIM** – your versatile companion for on-the-go snacking! The 11x16-inch SNACKLEBOX features a dishwasher-safe plastic base with convenient handles and multiple compartments for storing a variety of foods. The base comes complete with a cutting board, available in either Bamboo or Plastic that doubles as a secure cover, locking in place for easy transport. Ideal for the active lifestyle, the Farberware SNACKLEBOX is perfect for outings to kids' sporting events, the playground, park, picnics, beach, boating, outdoor concerts, and more. Embrace convenience and style with this must-have solution for hassle-free snacking wherever life takes you! \$29.97, Walmart (July)