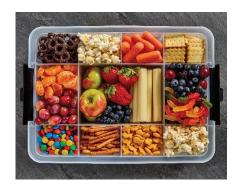

## **SnackleB** X

Introducing the **Farberware SNACKLEBOX TIM** – your versatile companion for on-the-go snacking! The 11x16-inch SNACKLEBOX features a dishwasher-safe plastic base with convenient handles and multiple compartments for storing a variety of foods. The base comes complete with a cutting board, available in either Bamboo or Plastic that doubles as a secure cover, locking in place for easy transport. Ideal for the active lifestyle, the Farberware SNACKLEBOX is perfect for outings to kids' sporting events, the playground, park, picnics, beach, boating, outdoor concerts, and more. Embrace convenience and style with this must-have solution for hassle-free snacking wherever life takes you! \$29.97, Walmart (July)