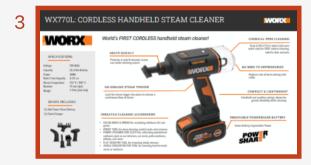

# WX770L: CORDLESS HANDHELD STEAM CLEANER

### **SPECIFICATIONS**

20V MAX Voltage

(1) 4.0ah Battery Capacity

400W Power

Water Tank Capacity 4.1 fl. oz

212 °F / 100 °C Steam Temperature 11 min (4ah) Runtime

1.3 lbs (tool only) Weight

# **HEATS QUICKLY**

Search (Option + Q)

Preheats in only 8 seconds so you can tackle cleaning sooner

#### **ON-DEMAND STEAM TRIGGER**

Lock the steam trigger into place to release a continuous flow of steam

#### **CHEMICAL-FREE CLEANING**

Easy to fill 4.1 fl oz water tank uses water only for 100% natural cleaning, safe for kids and pets

## NO NEED TO DEPRESSURIZE

Reduces risk of burns during tank

#### **COMPACT & LIGHTWEIGHT**

Handheld and cordless design allows for greater flexibility while cleaning