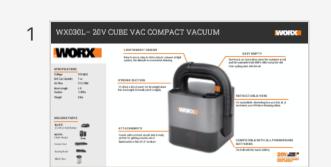

# WX770L: CORDLESS HANDHELD STEAM CLEANER

### **SPECIFICATIONS**

20V MAX Voltage

(1) 4.0ah Battery Capacity

400W Power

Water Tank Capacity 4.1 fl. oz

212 °F / 100 °C Steam Temperature 11 min (4ah) Runtime

1.3 lbs (tool only) Weight

# WHATS INCLUDED

(1) 4Ah Power Share Battery

(1) Quick Charger