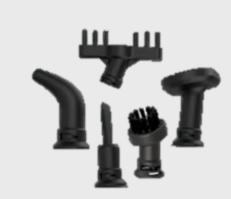

#### **VERSATILE CLEANING ACCESSORIES**

- NYLON BRISTLE BRUSH for scrubbing stubborn dirt and
- GROUT TOOL for deep cleaning small cracks and crevices.
- FABRIC STEAMER AND CLOTH for refreshing upholstered surfaces such as car interiors, car seats, patio cushions, pillows, and more.
- FLAT SCRAPER TOOL for removing sticky messes.
- ANGLE CONCENTRATOR TOOL for cleaning hard-to-reach areas or surfaces.