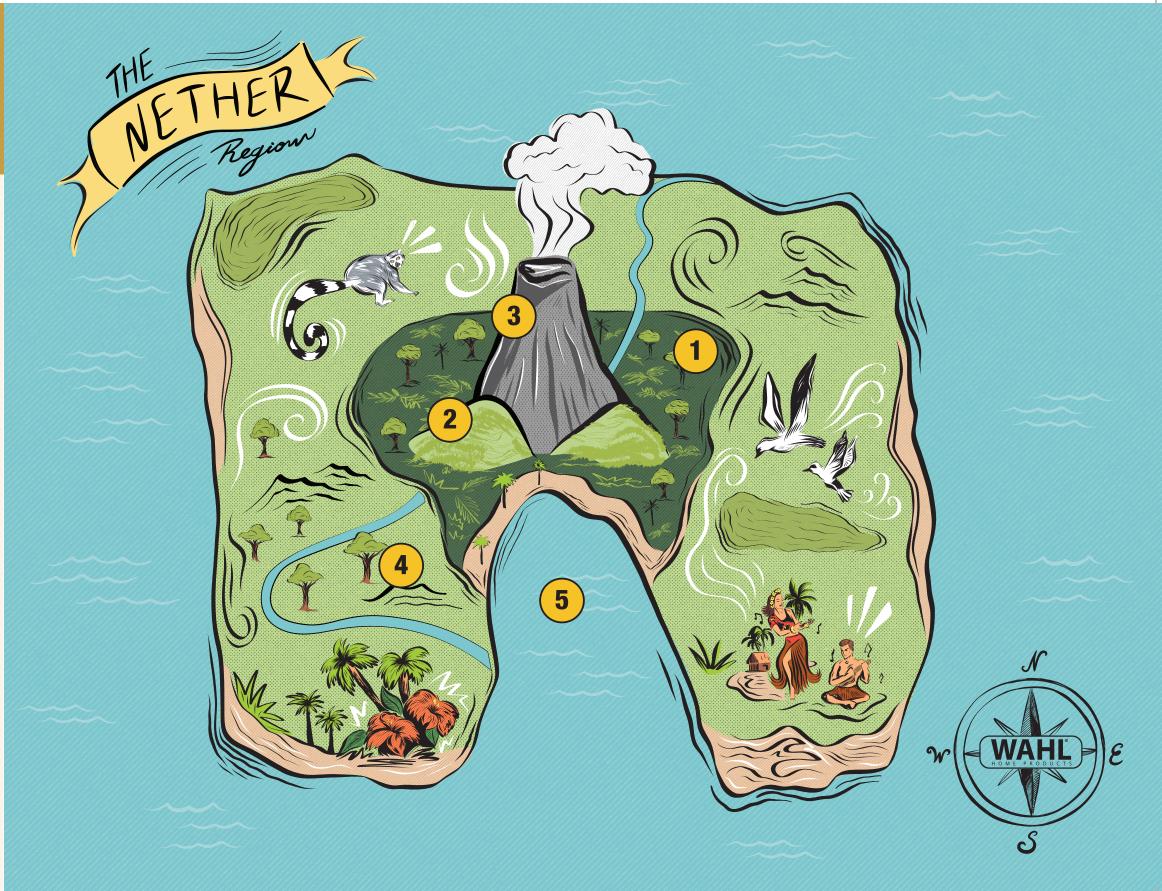

## THE WAHL® MANSCAPER® 5 TIPS TO SAFELY NAVIGATE THE NETHER REGION

WAHL<sup>®</sup> MANSCAPER

#### TAME PARADISE JUNGLE

Safe-touch, stainless steel blades

## TAKE YOUR TIME ON MOUNT NETHER

100-minute runtime

#### DIVE INTO THE BAY OF OPPORTUNITY

Fully waterproof for in-shower use

### SAFELY EXPLORE DINGLE HILLS

Wrap-around safety guard (protects from nicks or cuts)

#### DON'T FORGET THE THIGHLANDS

EZ cutting length dial for easy clean-up around the Nether Region and thigh area

#### AS ALWAYS, SAFE TRAVELS, MY FRIEND

Push button control with safety lock, and, yes, you can take your Manscaper® on the plane! **#WahlManscaper** 

BUY YOUR #WAHLMANSCAPER SCAN THIS QR CODE NOW.

NR-Brochure\_FINAL.indd 2 2/22/24 11:5