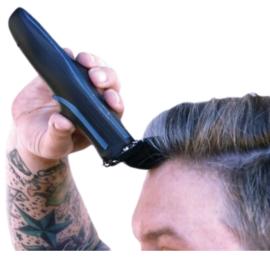

## Clippers | Self Cut Pro

Grip & Hand Placements - Follow these grip placements anytime the product is being shown or in use.