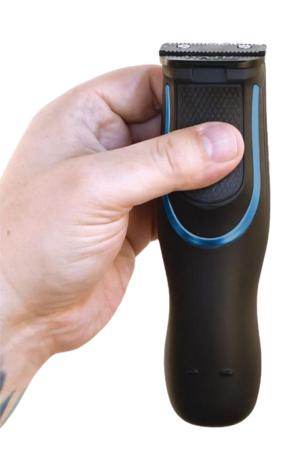

## Clippers | Self Cut Pro

Grip & Hand Placements - Follow these grip placements anytime the product is being shown or in use.