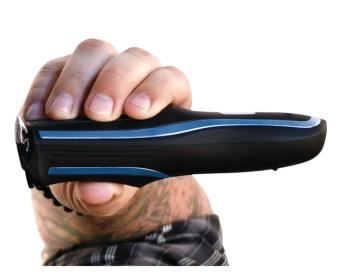

## Clippers | Self Cut Pro

Grip & Hand Placements - Follow these grip placements anytime the product is being shown or in use.