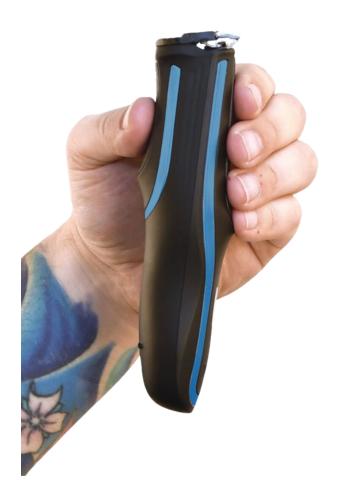

## Clippers | Self Cut Pro

Grip & Hand Placements - Follow these grip placements anytime the product is being shown or in use.