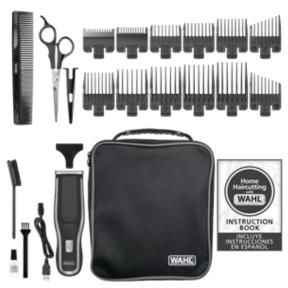

## Clippers | Self Cut Pro

Wahl designed this product after watching 1000's of self-cut home haircutters and noticing they grip clippers differently. This is a complete haircutting kit, specially designed for 'self-cut' home haircutters.

- Dual Grip 360<sup>™</sup> dual soft grips for ultimate 360<sup>°</sup> flexibility, comfort, and control. The contoured body shape perfectly fits grips used most by people who cut their own hair.
- Smart Cut<sup>™</sup> optimal 15° blade angle for smoother and faster cutting. This is different than the blade angle on other clippers. The angle allows for more natural arm positioning for people who are cutting their own hair. This blade angle means faster and smoother cutting results with less "passthru's."
- 150-minute run time, Lithium-Ion Battery, provides run time for multiple haircuts on a single charge.
- Snap-N-Lock™ Guards with Easy-Glide
  Teeth allows for superior comfort and cut
  quality.