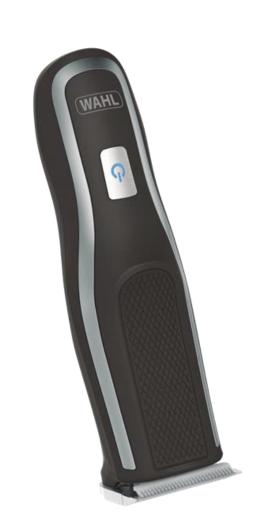

- Dual Grip 360<sup>™</sup> dual soft grips for ultimate 360<sup>°</sup> flexibility, comfort, and control. The contoured body shape perfectly fits grips used most by people who cut their own hair.
- Smart Cut<sup>™</sup> optimal 15° blade angle for smoother and faster cutting. This is different than the blade angle on other clippers. The angle allows for more natural arm positioning for people who are cutting their own hair. This blade angle means faster and smoother cutting results with less "passthru's."
- 150-minute run time, Lithium-Ion Battery, provides run time for multiple haircuts on a single charge.
- Snap-N-Lock™ Guards with Easy-Glide
  Teeth allows for superior comfort and cut
  quality.