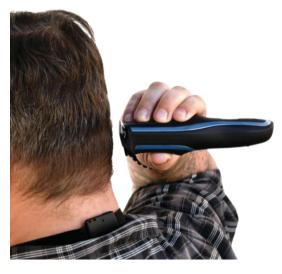

## Clippers | Self Cut Pro

Grip & Hand Placements - Follow these grip placements anytime the product is being shown or in use.