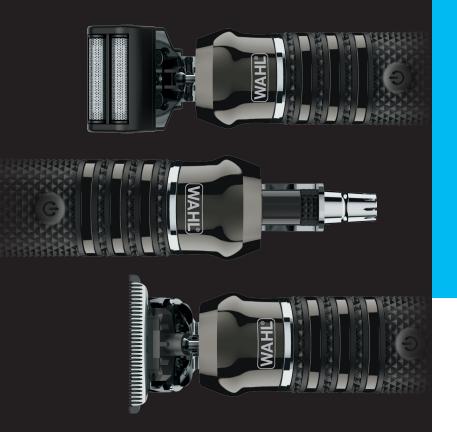

# MAKE EVERY DETAIL COUNT

After grooming your beard, move on to the details with the Wahl® PRO SERIES™ High Visibility Trimmer's shaver and detailer attachments. Shave above and below the beard, then tidy up nose and ear hairs. Finish by cleaning up the eyebrows.

GET STEP-BY-STEP INSTRUCTION ON HOW TO DO THE DETAIL WORK

**RULE #6:** 