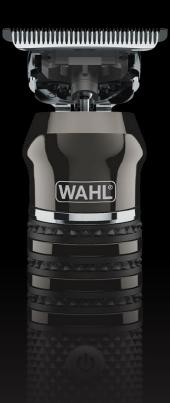

## GET THE RIGHT TOOL FOR THE JOB

To achieve a serious beard, you need a trimmer that grooms in high definition. The Wahl® PRO SERIES™ High Visibility Trimmer provides ultimate precision and visibility, delivering superior lines and the flexibility to trim, shave and detail.

SEE WHAT MAKES THE WAHL® PRO SERIES™ HIGH VISIBILITY TRIMMER BETTER