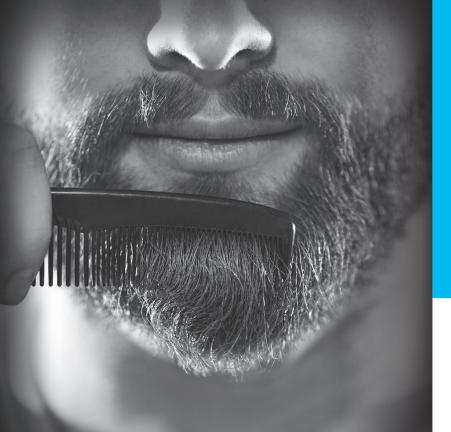

# APPLY THE FINISHING TOUCH

Perform touchups every few days: re-edge your lines and trim to maintain the correct beard length. When complete, add a dab of beard balm and comb your beard in the direction of hair growth. For thick beards, a sturdy wide-tooth beard comb provides the best results.

CHECK OUT OUR COLLECTION OF BEARD COMBS & BRUSHES