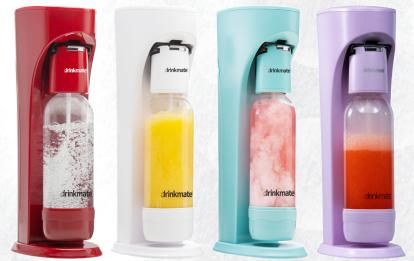

## Endless fizzy possibilities.

Juice. Wine. Iced Tea. Cocktails... Unlike other brands, the Drinkmate OmniFizz goes beyond water, enabling your customers to easily carbonate any cold beverage.

Join our successful CO2 program! Bundle variations available

#### **OFFER ENDLESS FIZZY POSSIBILITIES**

Hard Seltzers • Sparkling Wines • Spirits • Juices • Flavored Waters • Iced Teas • Cold Brew Coffee • Soda pop gone flat... And, whatever else they can imagine!

The OmniFizz's patented technology empowers your customers to infuse MORE than just water with effervescent bubbles. Plus, because it carbonates beverages directly (unlike other brands, which can only carbonate water, which is then added to the drink), users aren't diluting the flavor or alcohol.

#### **AVAILABLE IN A VARIETY OF COLORS**

Matte Black • Classic White • Royal Red • Arctic Blue • Lavender (Limited Edition)