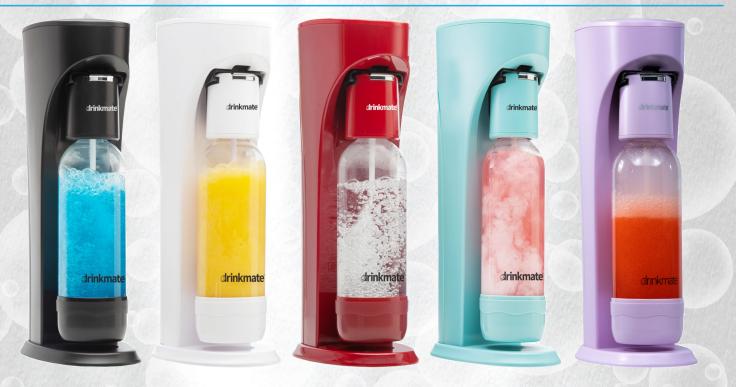

#### **OFFER ENDLESS FIZZY POSSIBILITIES**

Hard Seltzers • Sparkling Wines • Spirits • Juices • Flavored Waters • Iced Teas • Cold Brew Coffee • Soda pop gone flat... And, whatever else they can imagine!

The OmniFizz's patented technology empowers your customers to infuse MORE than just water with effervescent bubbles. Plus, because it carbonates beverages directly (unlike other brands, which can only carbonate water, which is then added to the drink), users aren't diluting the flavor or alcohol.

#### **AVAILABLE IN A VARIETY OF COLORS**

Matte Black • Classic White • Royal Red • Arctic Blue • Lavender (Limited Edition)