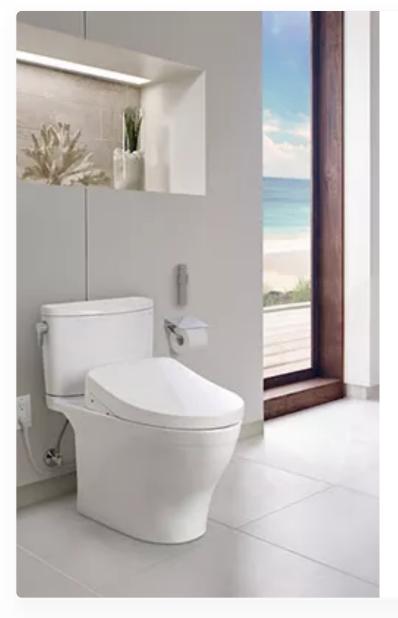

#### **WASHLET vs. Traditional Paperwork**

So, what makes WASHLET better than toilet paper? And why exactly do you need one? In a word, water. Water cleans you better and more thoroughly than any other way - and that includes toilet paper.

Think about it. When we wash our bodies, we use water. We wash our hands, our faces, our hair with water. We, humans, love water, and nothing cleans, refreshes, and revitalizes us better.

When it comes to personal hygiene, toilet paper tends to distribute the problem. As a result, you're never truly clean. With WASHLET, on the other hand, water simply rinses it away.

TOTO's WASHLET bidet seat does its amazing work with pure, clean water straight from your home's clean water supply. It gives you a more hygienic clean. What's more, when you reach for the remote and - not the roll - it's a hands-free clean.