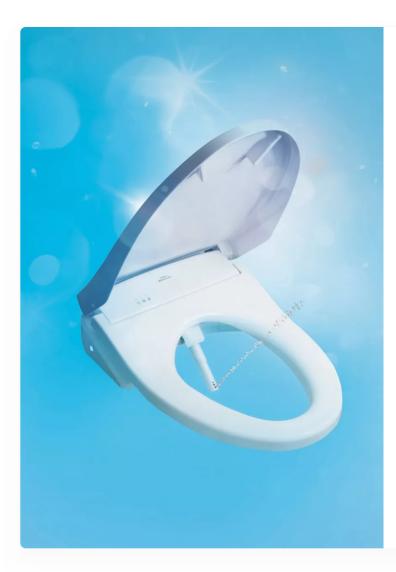

A small wand, just below the seat, extends, and a gentle stream of warm aerated water cleanses you - precisely, comfortably, completely. Nothing touches you, but pure, clean water, and the water goes only where it needs to go. Check it out! The wand automatically <u>cleans itself</u> with <u>EWATER+</u> — inside and out before and after every use.