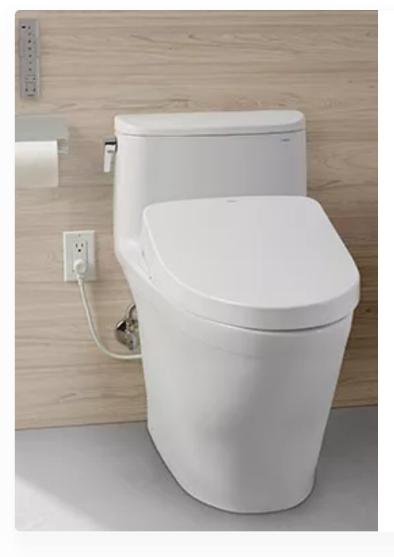

What exactly is WASHLET? Is it a fancy toilet? A bidet? Actually, it's neither. Basically, WASHLET is a toilet seat – a pretty remarkable toilet seat - that's easily installed on virtually any toilet.

How to use WASHLET

TOTO's WASHLET bidet seat uses pure, clean water - and a bunch of amazing technology - to make you cleaner and more refreshed than you ever felt after a bathroom break.

So, who's it for? Everyone. Young, old, men, women. People who want to feel cleaner, fresher, and more confident. People like YOU!