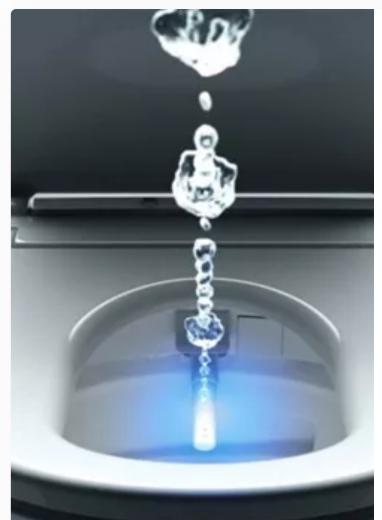

A small wand, just below the seat, extends, and a gentle stream of warm aerated water cleanses you - precisely, comfortably, completely. Nothing touches you, but pure, clean water, and the water goes only where it needs to go. Check it out! The wand automatically <u>cleans itself</u> with <u>EWATER+</u> — inside and out before and after every use.

So, how exactly does WASHLET use water to do what it does?

<u>AIR-IN WONDER-WAVE</u> is just one of TOTO's patented WASHLET waveforms. It's an example of how WASHLET uses small, ingeniously patterned bursts of water for a clean that's soothing, refreshing, and complete.