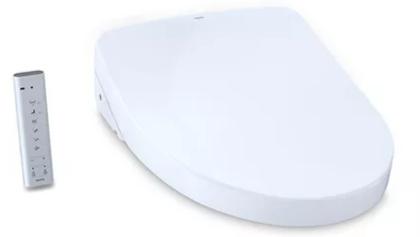

# What is a WASHLET Bidet Seat and Why You Need One

🕓 3 minute read 🛛 🖮 Dec 21, 2021

The WASHLET bidet seat by TOTO offers a way to be cleaner and more selfassured every day of your life. In short, WASHLET makes personal hygiene better in every way, giving you the kind of clean that leaves you refreshed, rejuvenated, and confident.

What exactly is WASHLET? Is it a fancy toilet? A bidet? Actually, it's neither. Basically, WASHLET is a toilet seat – a pretty remarkable toilet seat - that's easily installed on virtually any toilet.

How to use WASHLET

TOTO's WASHLET bidet seat uses pure, clean water - and a bunch of amazing technology - to make you cleaner and more refreshed than you ever felt after a bathroom break.

So, who's it for? Everyone. Young, old, men, women. People who want to feel cleaner, fresher, and more confident. People like YOU!

### Using WASHLET couldn't be simpler or comfier — as you'll know from the first time you sit on its heated seat.

WASHLET makes it all so easy: you just sit down, do what you came to do, then reach for the remote. Select the area you want to cleanse, and, with the push of a button, WASHLET does the rest.